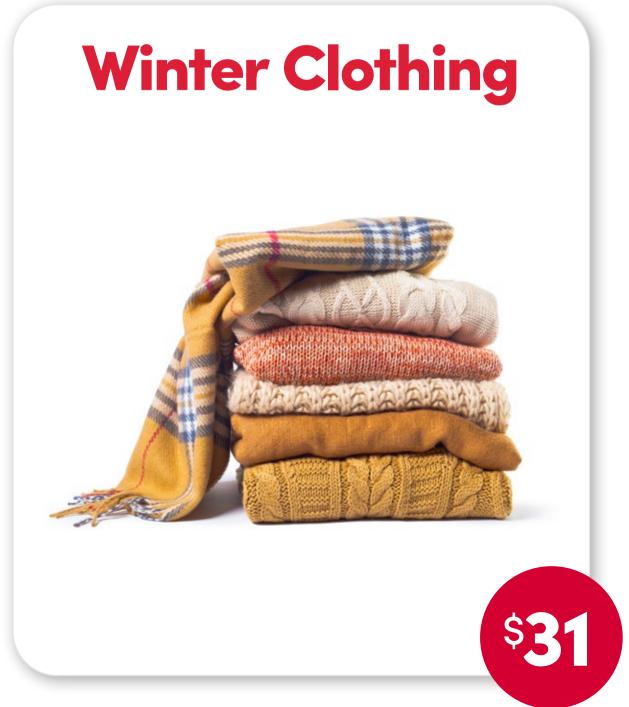

#### Choose a machine

Each machine offers an identical selection of items representing global and local organizations that do good.

#### Make your selection

You may add several items you'd like to donate using the touch screen "shopping cart," up to a total of \$1,500.