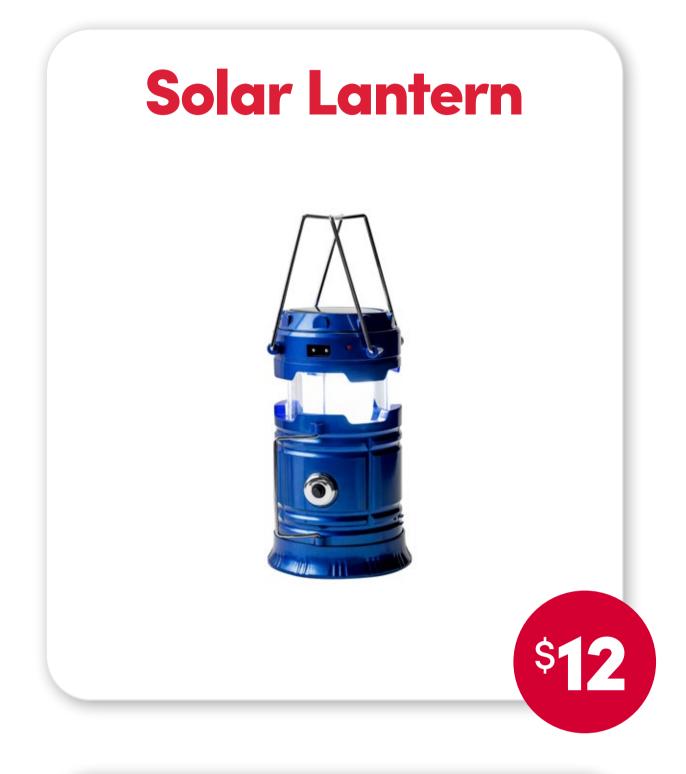

#### Choose a machine

Each machine offers an identical selection of items representing global and local organizations that do good.

#### Make your selection

You may add several items you'd like to donate using the touch screen "shopping cart," up to a total of \$1,500.