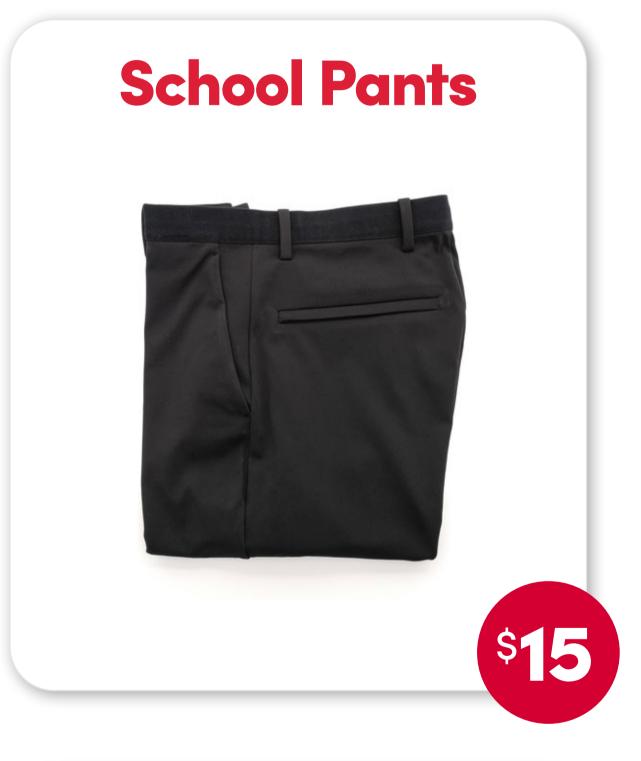

#### Choose a machine

Each machine offers an identical selection of items representing global and local organizations that do good.

#### Make your selection

You may add several items you'd like to donate using the touch screen "shopping cart," up to a total of \$1,500.