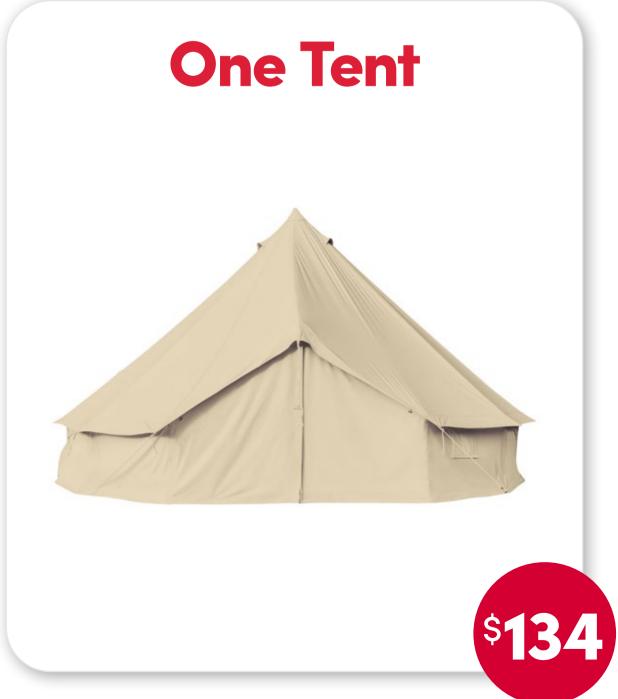

#### Choose a machine

Each machine offers an identical selection of items representing global and local organizations that do good.

#### Make your selection

You may add several items you'd like to donate using the touch screen "shopping cart," up to a total of \$1,500.