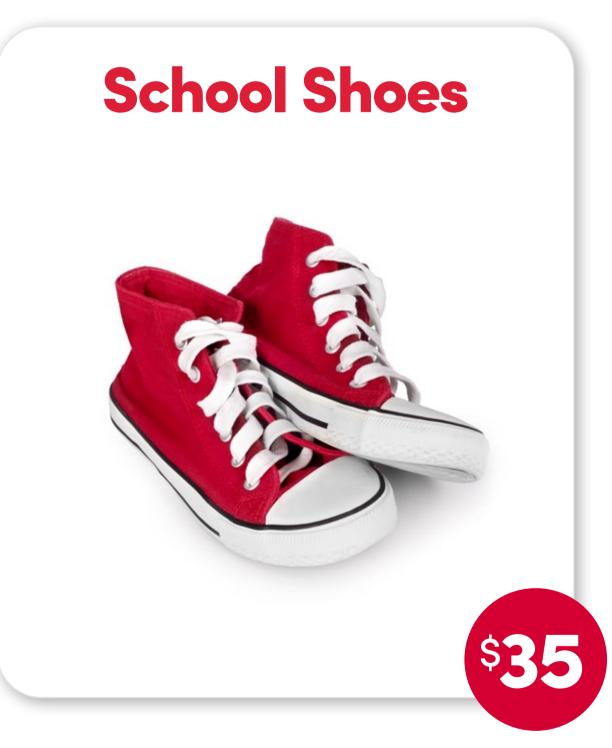

#### Choose a machine

Each machine offers an identical selection of items representing global and local organizations that do good.

#### Make your selection

You may add several items you'd like to donate using the touch screen "shopping cart," up to a total of \$1,500.